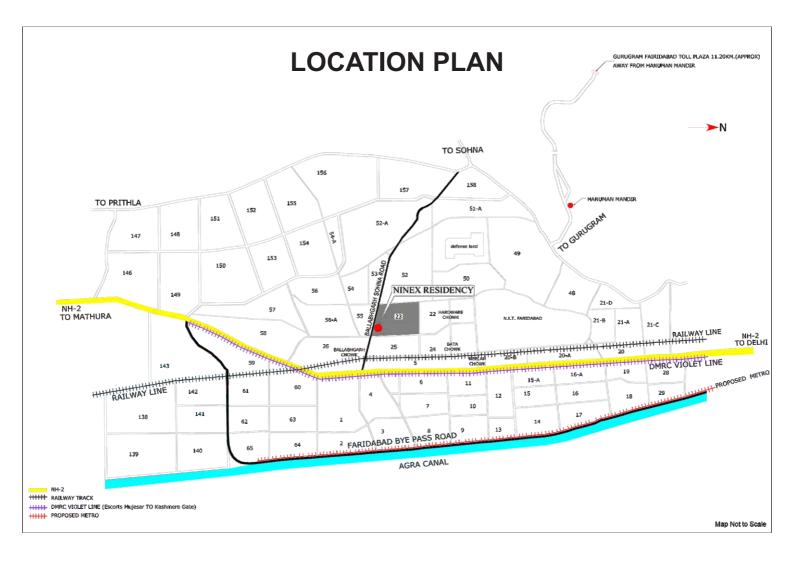

## **LOCATIONAL BENEFITS**

- Surrounded by fully occupied residential sectors 21, 23, 24 & 55.
- Located on 30 metres wide main Ballabgarh Sohna Road
- Approx 50,000 residential units are alredy in adjacent Sectors, including 21, 23, 24, & 55.
- Well connected to 150 mtrs. wide Delhi Agra Highway NH-2 through Ballabgarh Sohna Road.
- · Just 45 kms from IG International Airport
- A mere 1.4 kms from NH-2 Ballabgarh Chowk & 4.2 kms from Escort Mujesar Metro Station
- In close vicinity of fully functional industrial area with leading industries like Lakhani, Brite,
  Whirpool etc.
- Just 1.5 Km from proposed Ballabgarh Metro Station