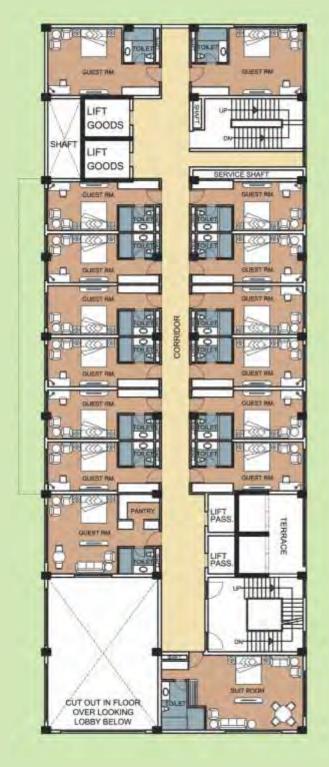

oom Hotel on 4th to 11th Floors with two independent entries on ground floor.
- \* Independent high-speed elevators for the Mall & the Hotel
- \* Earthquake-Resistant structure as per the seismic zone.
- \* Air-Conditioned Shops, Eateries & Offices.
- ★ Low-Maintenance non-a/c atriums and corridors
- \* IOO% Power Backup for all the units and common areas.
- ★ Two-Level basement parking besides ample surface parking.
- Latest fire-fighting and security systems.

#### **GROUND FLOOR PLAN**







#### **FIRST FLOOR PLAN**







### **SECOND FLOOR PLAN**







#### THIRD FLOOR PLAN







## FOURTH FLOOR PLAN (HOTEL)







## 5<sup>th</sup>, 6<sup>th</sup> & 7<sup>th</sup> FLOOR PLANS (HOTEL)





## 8<sup>th</sup>, 9<sup>th</sup>, 10<sup>th</sup> & II<sup>th</sup> FLOOR PLANS (HOTEL)













#### **EXISTING PROJECTS**





NINEX CITY MART & FORTUNE HOTEL SECTOR 49, SOHNA ROAD, GURGAON



TIME CENTRE
GOLF COURSE ROAD, GURGAON



NINEX CITY
SECTOR 76, GURGAON



HOTEL FORTUNE PARK NINEX
BADDI, HIMACHAL PRADESH

Disclaimer: The Masterplan/Floor Plans/information/specifications mentioned herein are only indicative and are subject to change, variations, modifications and substitutions at the sole discretion of the Company and/or as decided by Competent Authorities, without notice, and cannot form part of an offer or contract. All illustrations and pictures are artistic impressions only.