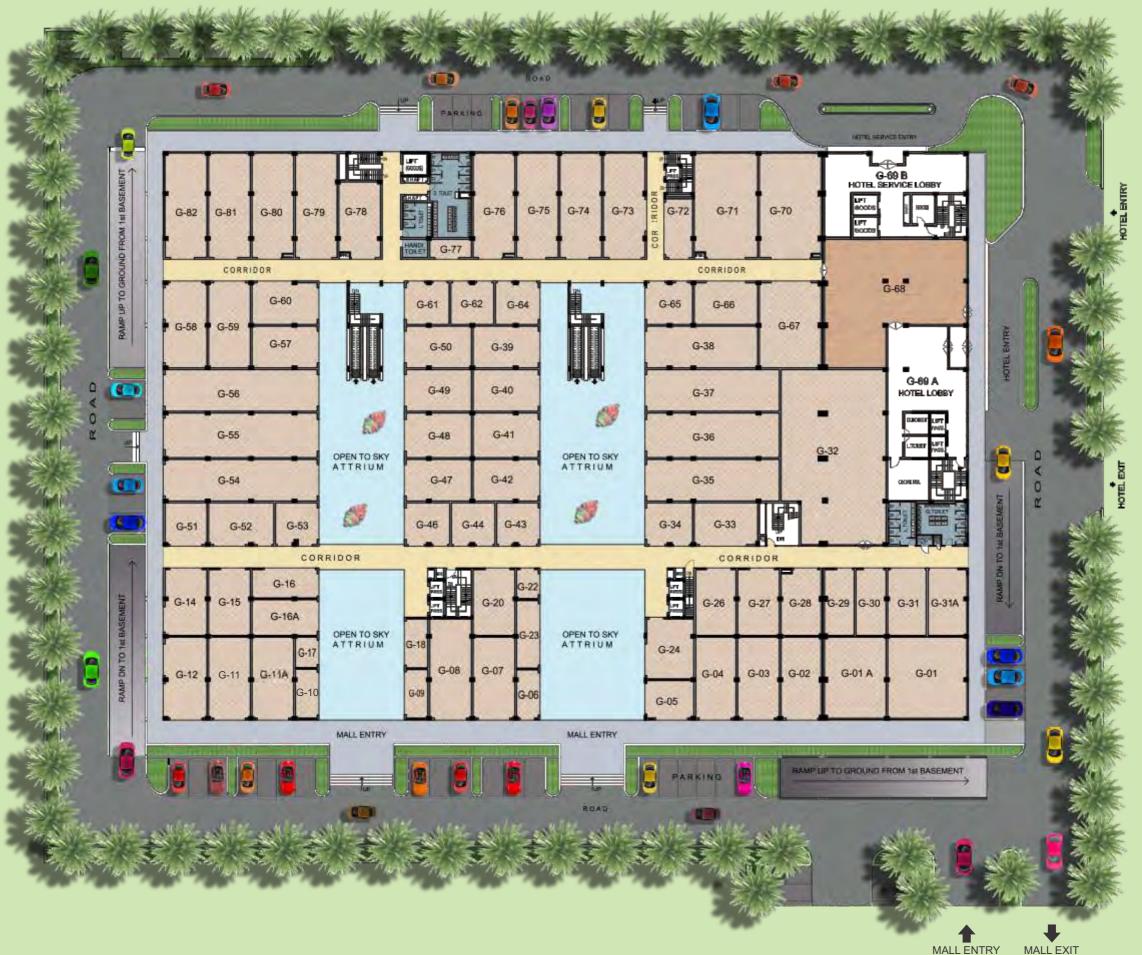

★ In the vicinity of fully operational township, group housing colonies and schools.
- ★ Vaastu-Compliant contemporary design.
- ★ Judicious mix of Retail, Offices, Eateries & a Hotel.
- \* Retail & Eateries on Ground & First Floors with escalators.
- \* Offices on Second & Third Floors.
- \* Eighty-Room Hotel on 4th to 11th Floors with two independent entries on ground floor.
- \* Independent high-speed elevators for the Mall & the Hotel
- \* Earthquake-Resistant structure as per the seismic zone.
- \* Air-Conditioned Shops, Eateries & Offices.
- ★ Low-Maintenance non-a/c atriums and corridors
- \* IOO% Power Backup for all the units and common areas.
- ★ Two-Level basement parking besides ample surface parking.
- Latest fire-fighting and security systems.

#### **GROUND FLOOR PLAN**







#### **FIRST FLOOR PLAN**







### **SECOND FLOOR PLAN**







#### THIRD FLOOR PLAN







## FOURTH FLOOR PLAN (HOTEL)







## 5<sup>th</sup>, 6<sup>th</sup> & 7<sup>th</sup> FLOOR PLANS (HOTEL)





## 8<sup>th</sup>, 9<sup>th</sup>, 10<sup>th</sup> & II<sup>th</sup> FLOOR PLANS (HOTEL)













#### **EXISTING PROJECTS**





NINEX CITY MART & FORTUNE HOTEL SECTOR 49, SOHNA ROAD, GURGAON



TIME CENTRE
GOLF COURSE ROAD, GURGAON



NINEX CITY
SECTOR 76, GURGAON



HOTEL FORTUNE PARK NINEX
BADDI, HIMACHAL PRADESH

Disclaimer: The Masterplan/Floor Plans/information/specifications mentioned herein are only indicative and are subject to change, variations, modifications and substitutions at the sole discretion of the Company and/or as decided by Competent Authorities, without n