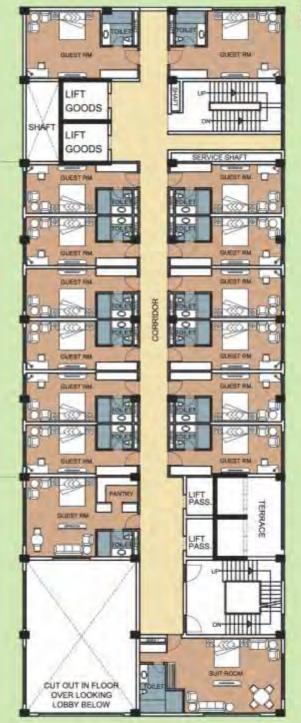

## 8<sup>th</sup>, 9<sup>th</sup>, 10<sup>th</sup> & II<sup>th</sup> FLOOR PLANS (HOTEL)