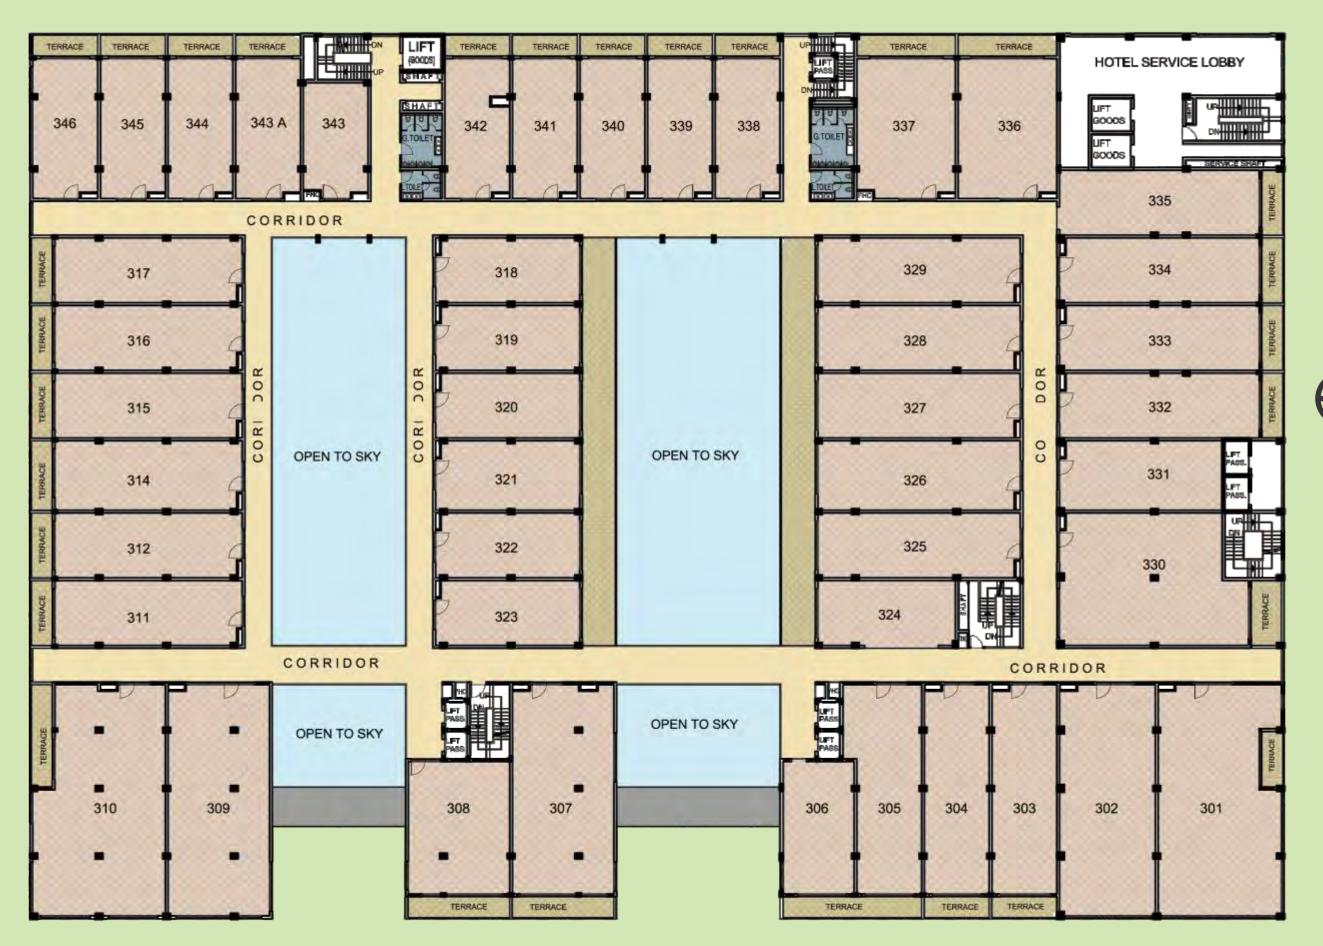

## 8<sup>th</sup>, 9<sup>th</sup>, 10<sup>th</sup> & II<sup>th</sup> FLOOR PLANS (HOTEL)