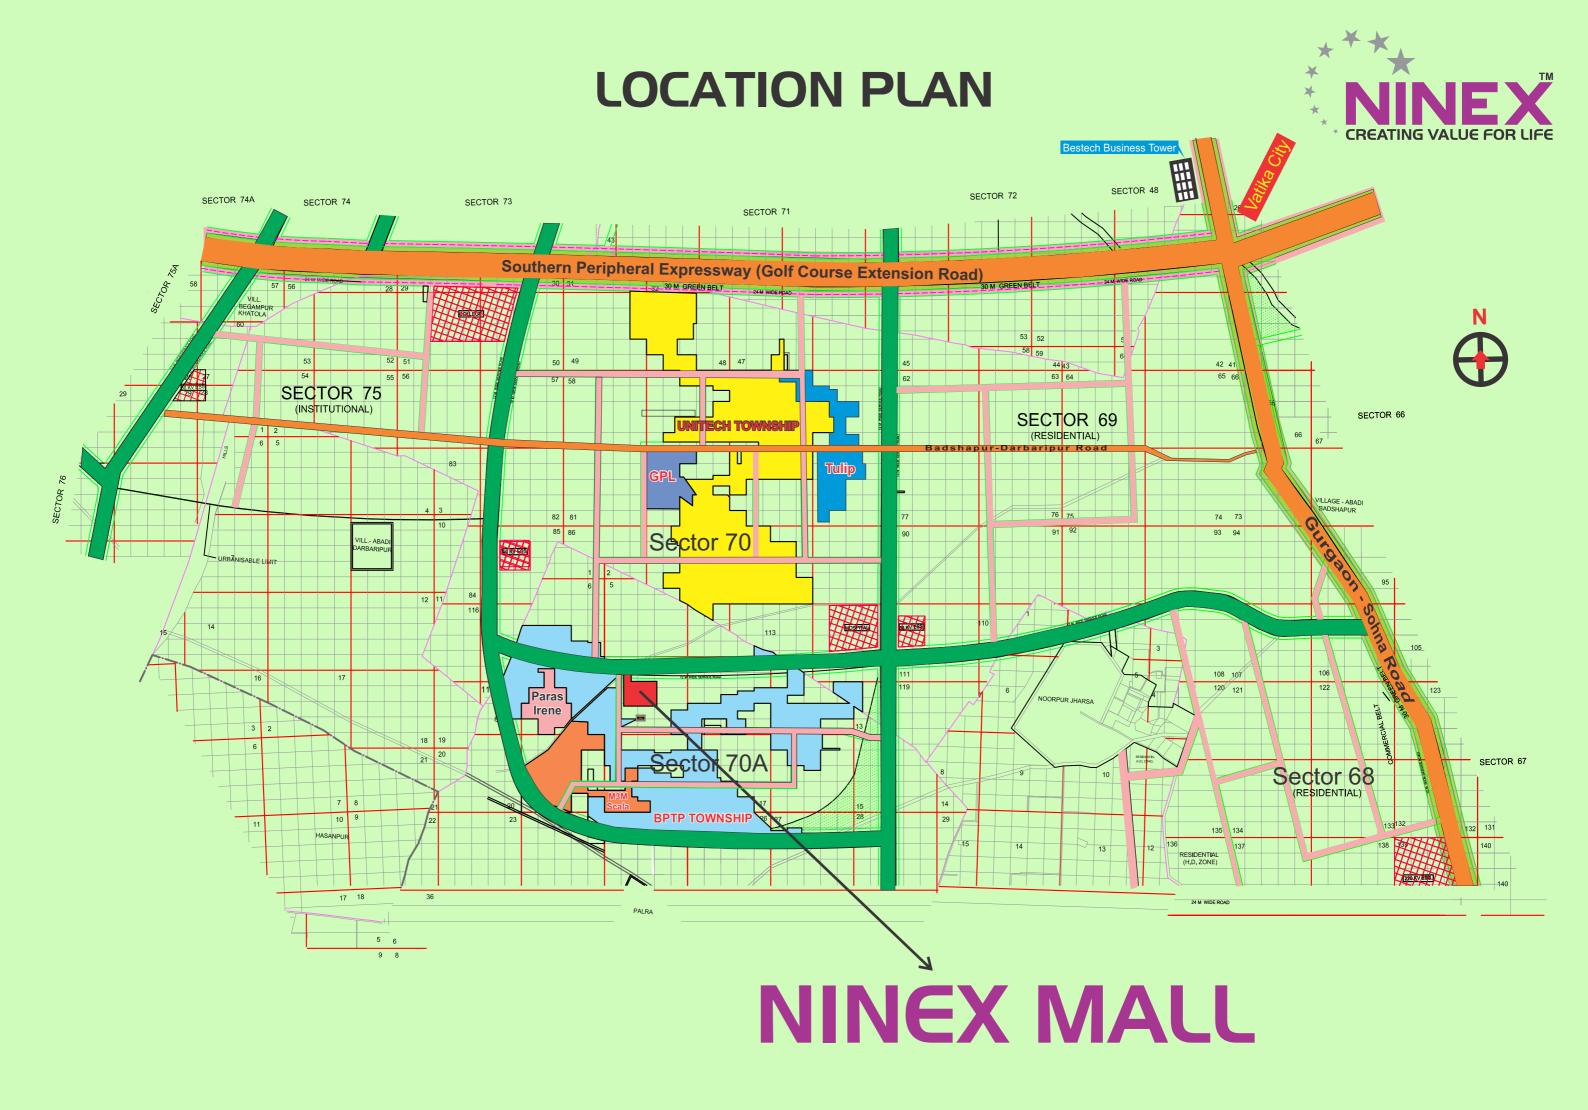

# NINEX MALL

SECTOR 70A, GURGAON





#### SITE PLAN & SALIENT FEATURES





SECTOR ROAD 60 METER WIDE



#### **SALIENT FEATURES**

- \* Brought to you by the developers of NINEX CITY MART, Sohna Road, Gurgaon
- \* Four-Acre, two-side-open plot.
- \* Strategically located on the Sector Road between Sector 70 & Sector 70A.
- \* Presently accessible from Golf Course Extension Road (SPR).
- ★ To be also accessible from Gurgaon-Sohna Expressway.
- ★ In the vicinity of fully operational township, group housing colonies and schools.
- ★ Vaastu-Compliant contemporary design.
- ★ Judicious mix of Retail, Offices, Eateries & a Hotel.
- \* Retail & Eateries on Ground & First Floors with escalators.
- \* Offices on Second & Third Floors.
- \* Eighty-Room Hotel on 4th to 11th Floors with two independent entries on ground floor.
- \* In