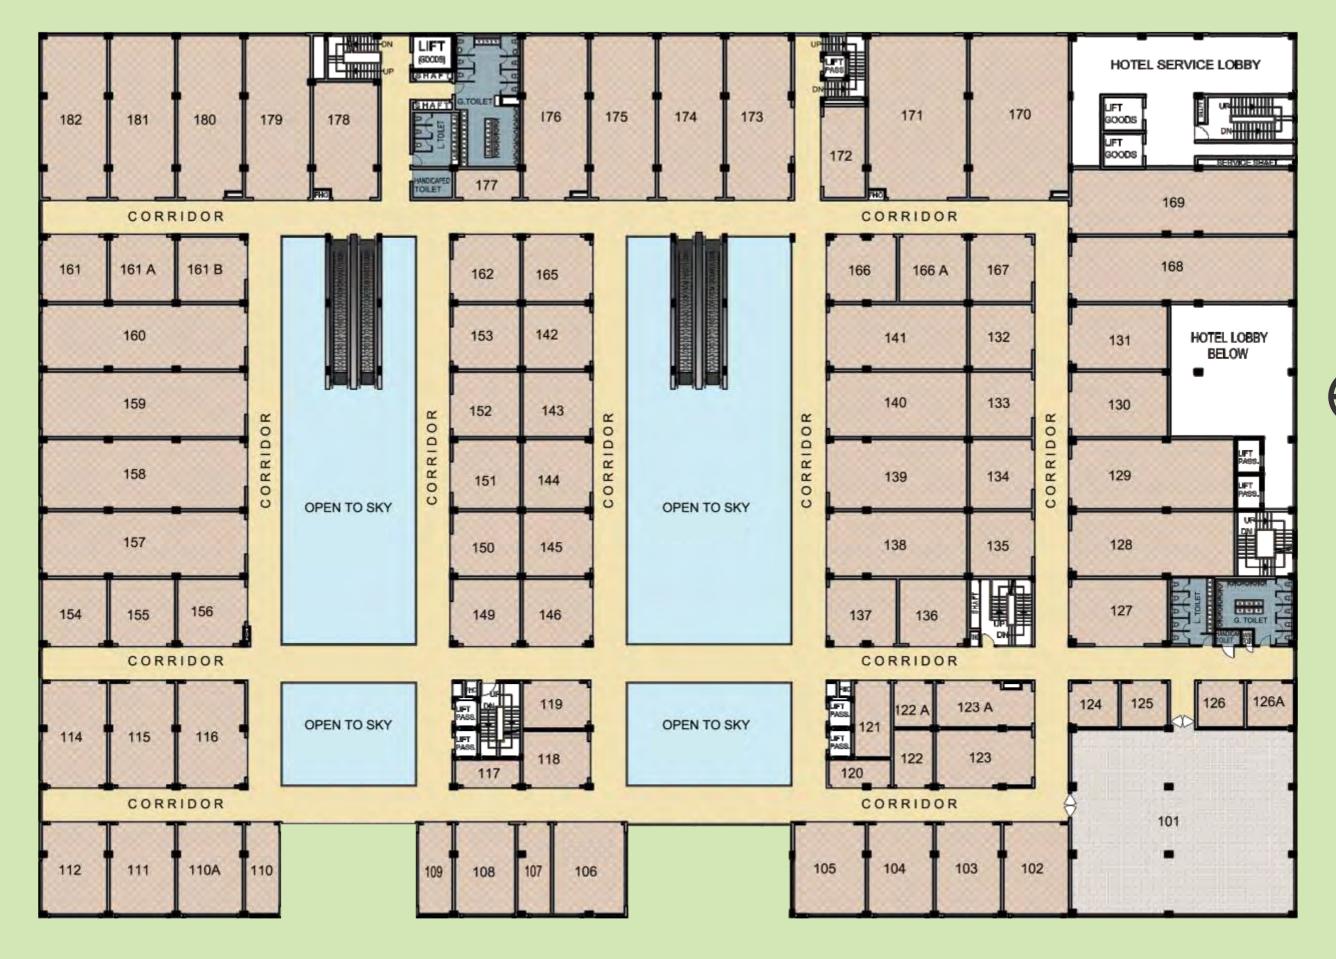

tional township, group housing colonies and schools.
- ★ Vaastu-Compliant contemporary design.
- ★ Judicious mix of Retail, Offices, Eateries & a Hotel.
- \* Retail & Eateries on Ground & First Floors with escalators.
- \* Offices on Second & Third Floors.
- \* Eighty-Room Hotel on 4th to 11th Floors with two independent entries on ground floor.
- \* Independent high-speed elevators for the Mall & the Hotel
- \* Earthquake-Resistant structure as per the seismic zone.
- \* Air-Conditioned Shops, Eateries & Offices.
- ★ Low-Maintenance non-a/c atriums and corridors
- \* IOO% Power Backup for all the units and common areas.
- ★ Two-Level basement parking besides ample surface parking.
- Latest fire-fighting and security systems.

#### **GROUND FLOOR PLAN**







#### **FIRST FLOOR PLAN**







### **SECOND FLOOR PLAN**







#### THIRD FLOOR PLAN







## FOURTH FLOOR PLAN (HOTEL)







## 5<sup>th</sup>, 6<sup>th</sup> & 7<sup>th</sup> FLOOR PLANS (HOTEL)





## 8<sup>th</sup>, 9<sup>th</sup>, 10<sup>th</sup> & II<sup>th</sup> FLOOR PLANS (HOTEL)













#### **EXISTING PROJECTS**





NINEX CITY MART & FORTUNE HOTEL SECTOR 49, SOHNA ROAD, GURGAON



TIME CENTRE
GOLF COURSE ROAD, GURGAON



NINEX CITY
SECTOR 76, GURGAON



HOTEL FORTUNE PARK NINEX
BADDI, HIMACHAL PRADESH

Disclaimer: The Masterplan/Floor Plans/information/specifications mentioned herein are only indicative and are subject to change, variations, modifications and substitutions at the sole discretion of the Company and/or as decided by Competent Authorities, without notice, and cannot form part of an