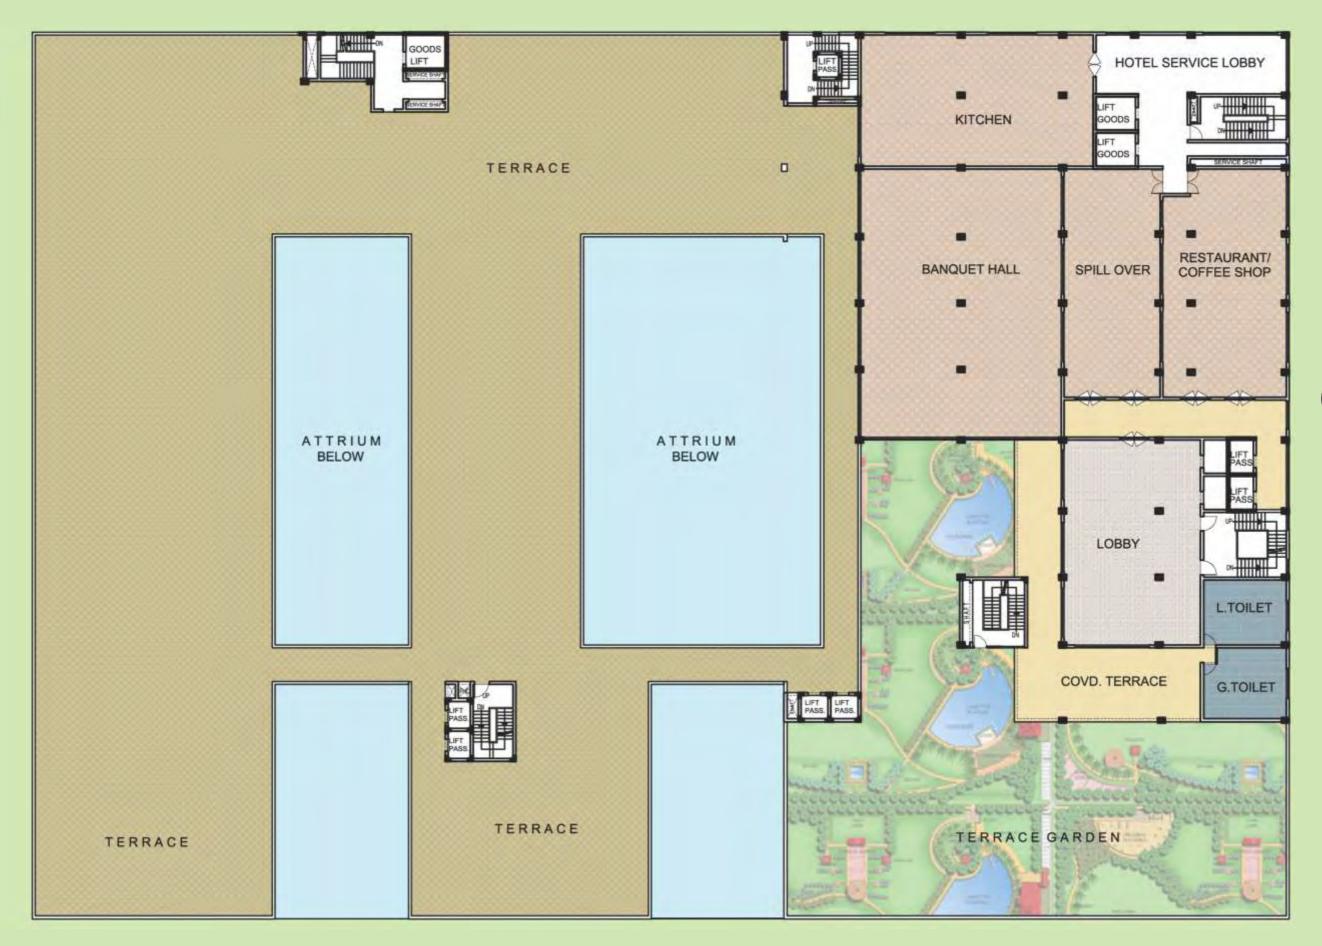

## 8<sup>th</sup>, 9<sup>th</sup>, 10<sup>th</sup> & II<sup>th</sup> FLOOR PLANS (HOTEL)