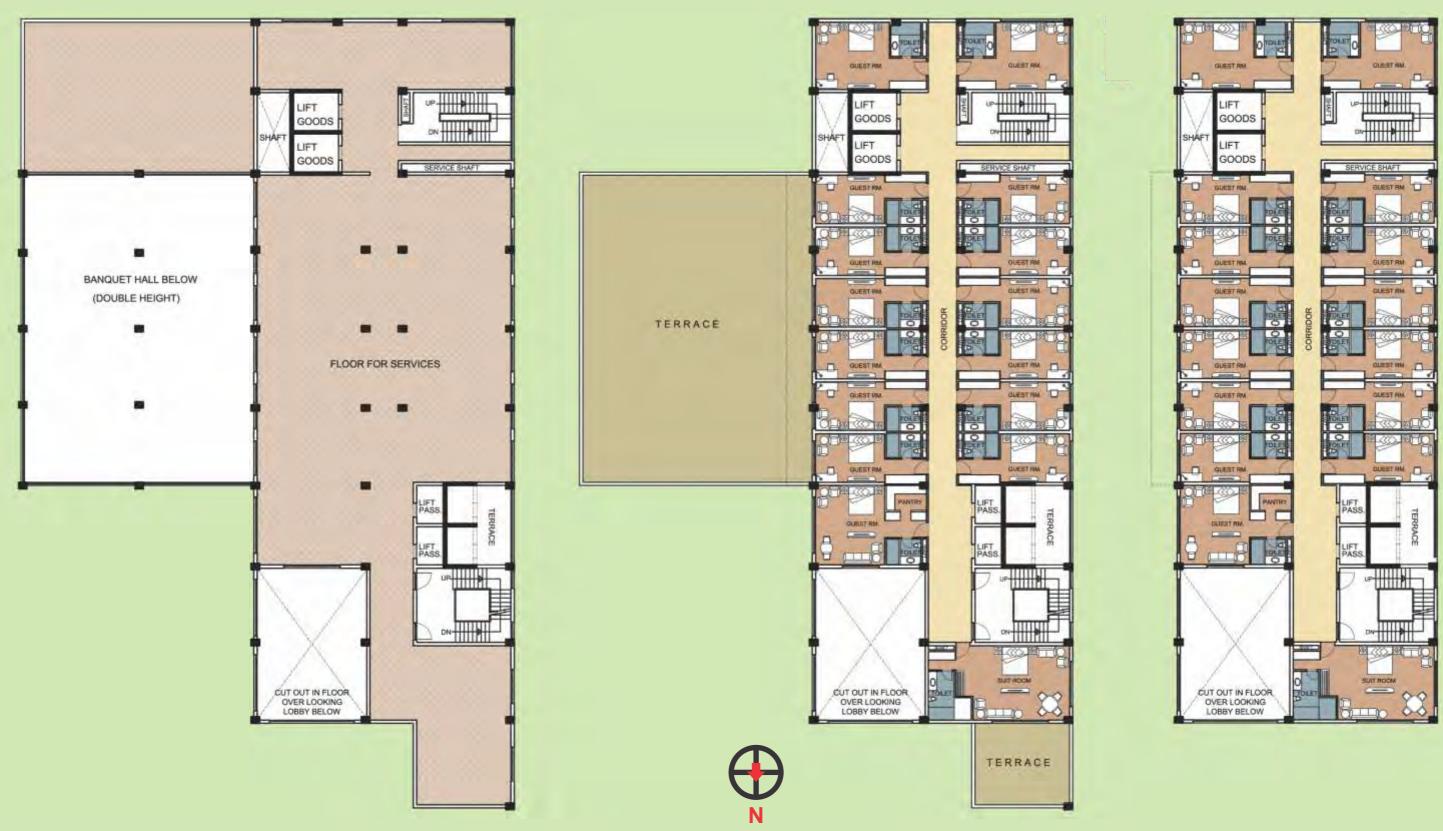

## FOURTH FLOOR PLAN (HOTEL)

## 5<sup>th</sup>, 6<sup>th</sup> & 7<sup>th</sup> FLOOR PLANS (HOTEL)

## 8<sup>th</sup>, 9<sup>th</sup>, 10<sup>th</sup> & II<sup>th</sup> FLOOR PLANS (HOTEL)