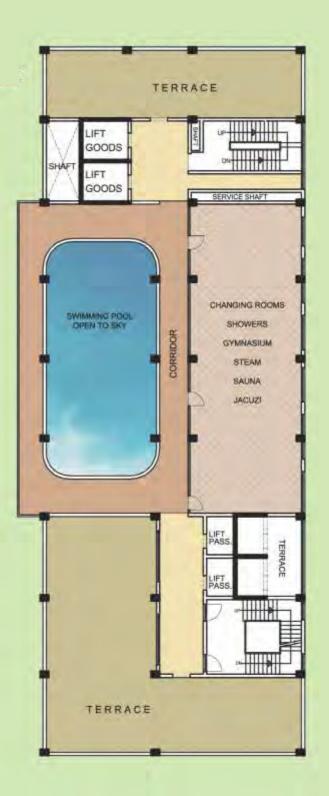

## 8<sup>th</sup>, 9<sup>th</sup>, 10<sup>th</sup> & II<sup>th</sup> FLOOR PLANS (HOTEL)