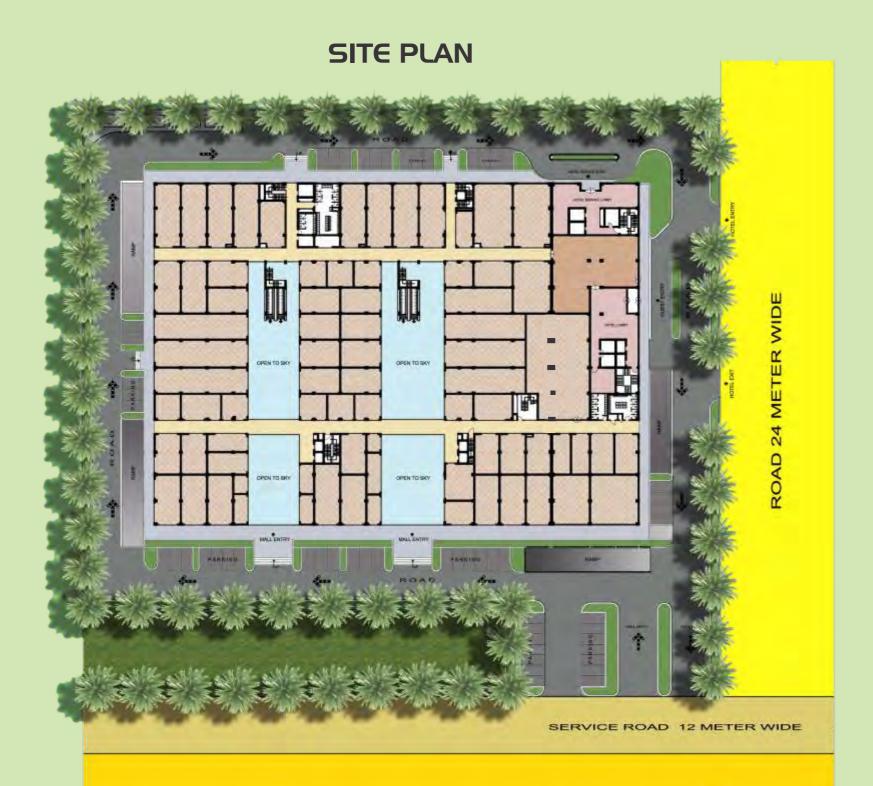

#### SITE PLAN & SALIENT FEATURES

SECTOR ROAD 60 METER WIDE

#### **SALIENT FEATURES**

- \* Brought to you by the developers of NINEX CITY MART, Sohna Road, Gurgaon
- \* Four-Acre, two-side-open plot.
- \* Strategically located on the Sector Road between Sector 70 & Sector 70A.
- \* Presently accessible from Golf Course Extension Road (SPR).
- ★ To be also accessible from Gurgaon-Sohna Expressway.
- ★ In the vicinity of fully operational township, group housing colonies and schools.
- ★ Vaastu-Compliant contemporary design.
- ★ Judicious mix of Retail, Offices, Eateries & a Hotel.
- \* Retail & Eateries on Ground & First Floors with escalators.
- \* Offices on Second & Third Floors.
- \* Eighty-Room Hotel on 4th to 11th Floors with two independent entries on ground floor.
- \* Independent high-speed elevators for the Mall & the Hotel
- \* Earthquake-Resistant structure as per the seismic zone.
- \* Air-Conditioned Shops, Eateries & Offices.
- ★ Low-Maintenance non-a/c atriums and corridors
- \* IOO% Power Backup for all the units and common areas.
- ★ Two-Level basement parking besides ample surface parking.
- Latest fire-fighting and security systems.