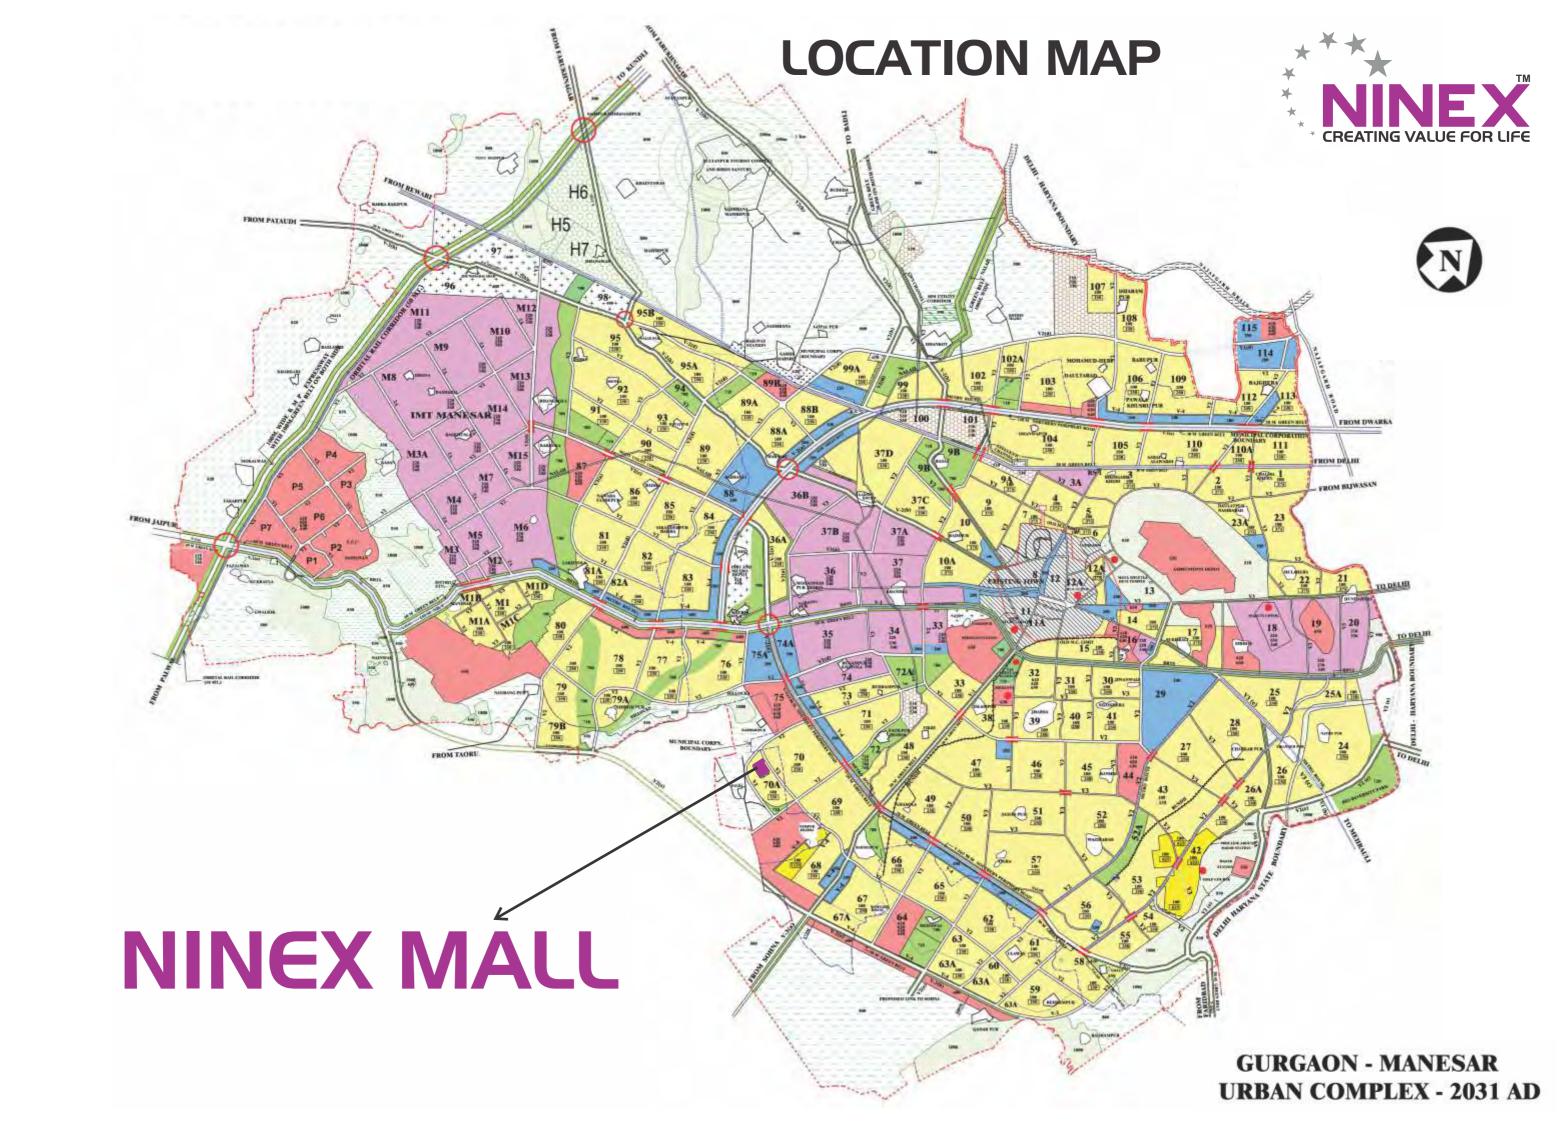

# NINEX MALL

SECTOR 70A, GURGAON





#### SITE PLAN & SALIENT FEATURES





SECTOR ROAD 60 METER WIDE



#### **SALIENT FEATURES**

- \* Brought to you by the developers of NINEX CITY MART, Sohna Road, Gurgaon
- \* Four-Acre, two-side-open plot.
- \* Strategically located on the Sector Road between Sector 70 & Sector 70A.
- \* Presently accessible from Golf Course Extension Road (SPR).
- ★ To be also accessible from Gurgaon-Sohna Expressway.
- ★ In the vicinity of fully operational township, group housing colonies and schools.
- ★ Vaastu-Compliant contemporary design.
- ★ Judicious mix of Retail, Offices, Eateries & a Hotel.
- \* Retail & Eateries on Ground & First Floors with escalators.
- \* Offices on Second & Third Floors.
- \* Eighty-Room Hotel on 4th to 11th Floors with two independent entries on ground floor.
- \*