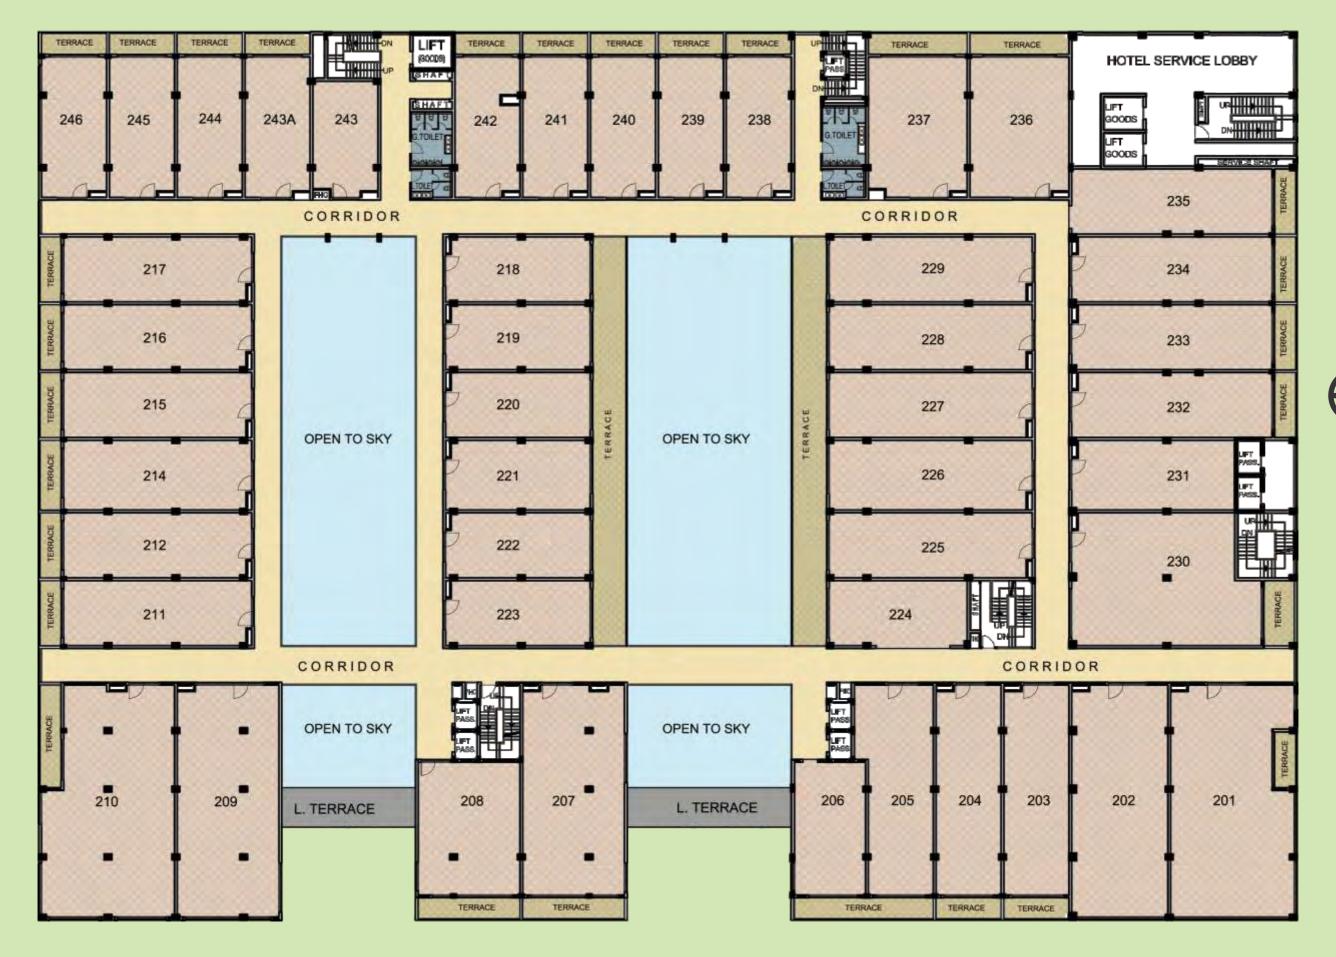

lonies and schools.
- ★ Vaastu-Compliant contemporary design.
- ★ Judicious mix of Retail, Offices, Eateries & a Hotel.
- \* Retail & Eateries on Ground & First Floors with escalators.
- \* Offices on Second & Third Floors.
- \* Eighty-Room Hotel on 4th to 11th Floors with two independent entries on ground floor.
- \* Independent high-speed elevators for the Mall & the Hotel
- \* Earthquake-Resistant structure as per the seismic zone.
- \* Air-Conditioned Shops, Eateries & Offices.
- ★ Low-Maintenance non-a/c atriums and corridors
- \* IOO% Power Backup for all the units and common areas.
- ★ Two-Level basement parking besides ample surface parking.
- Latest fire-fighting and security systems.

#### **GROUND FLOOR PLAN**







#### **FIRST FLOOR PLAN**







### **SECOND FLOOR PLAN**







#### THIRD FLOOR PLAN







## FOURTH FLOOR PLAN (HOTEL)







## 5<sup>th</sup>, 6<sup>th</sup> & 7<sup>th</sup> FLOOR PLANS (HOTEL)





## 8<sup>th</sup>, 9<sup>th</sup>, 10<sup>th</sup> & II<sup>th</sup> FLOOR PLANS (HOTEL)













#### **EXISTING PROJECTS**





NINEX CITY MART & FORTUNE HOTEL SECTOR 49, SOHNA ROAD, GURGAON



TIME CENTRE
GOLF COURSE ROAD, GURGAON



NINEX CITY
SECTOR 76, GURGAON



HOTEL FORTUNE PARK NINEX
BADDI, HIMACHAL PRADESH

Disclaimer: The Masterplan/Floor Plans/information/specifications mentioned herein are only indicative and are subject to change, variations, modifications and substitutions at the sole discretion of the Company and/or as decided by Competent Authorities, without notice, and cannot form part of an offer or contract. All illustrat