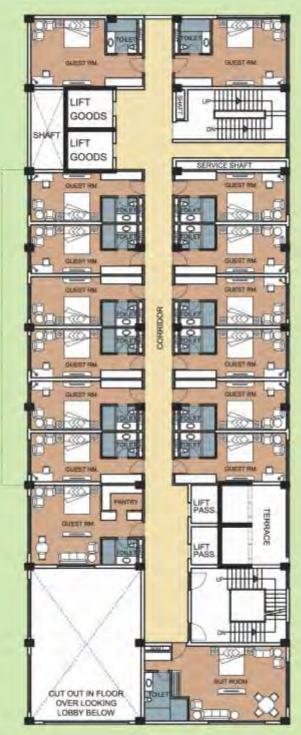

m Hotel on 4th to 11th Floors with two independent entries on ground floor.
- \* Independent high-speed elevators for the Mall & the Hotel
- \* Earthquake-Resistant structure as per the seismic zone.
- \* Air-Conditioned Shops, Eateries & Offices.
- ★ Low-Maintenance non-a/c atriums and corridors
- \* IOO% Power Backup for all the units and common areas.
- ★ Two-Level basement parking besides ample surface parking.
- Latest fire-fighting and security systems.

#### **GROUND FLOOR PLAN**







#### **FIRST FLOOR PLAN**







### **SECOND FLOOR PLAN**







#### THIRD FLOOR PLAN







## FOURTH FLOOR PLAN (HOTEL)







## 5<sup>th</sup>, 6<sup>th</sup> & 7<sup>th</sup> FLOOR PLANS (HOTEL)





## 8<sup>th</sup>, 9<sup>th</sup>, 10<sup>th</sup> & II<sup>th</sup> FLOOR PLANS (HOTEL)













#### **EXISTING PROJECTS**





NINEX CITY MART & FORTUNE HOTEL SECTOR 49, SOHNA ROAD, GURGAON



TIME CENTRE
GOLF COURSE ROAD, GURGAON



NINEX CITY
SECTOR 76, GURGAON



HOTEL FORTUNE PARK NINEX
BADDI, HIMACHAL PRADESH

Disclaimer: The Masterplan/Floor Plans/information/specifications mentioned herein are only indicative and are subject to change, variations, modifications and substitutions at the sole discretion of the Company and/or as decided by Competent Authorities, without notice, and cannot form part of an offer or contract. All illustrations and pictures are artistic impressions only.